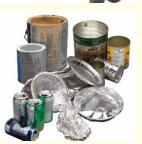

#### **METAL**

 Aluminum steel food cans,

aluminum foil and trays (Clean)

 Metal paint cans (Empty, dry & lids removed)