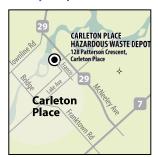

#### **CARLETON PLACE HAZARDOUS WASTE DEPOT**

128 Patterson Crescent. **Carleton Place** 

May 22 - Sept 4, 2021 Saturdays 8 am — 12 noon

No tipping fees. Proof of residency is required.