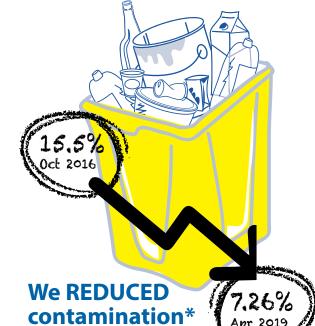

## We're aiming for 5% With your help, we can do it!

\*Contamination is the term for non-recyclable material or garbage in the recycling system, from leftover food in containers, to non-recyclable packaging or more obvious garbage (like propane cylinders or coat hangers.)

Remember: **Yellow & Blue Bins are** collected on alternate weeks with your weekly garbage collection.

See Recycling Collection

Apr 2019

by half!!

**Township of Drummond/North Elmsley** www.dnetownship.ca/recycling