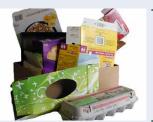

## What's IN **CONTAINERS** go in your YELLOW BOX:

#### **PLASTIC**

• #1 - #7 Plastic food & drink containers & plastic egg cartons (NOT #6 polystyrene/Styrofoam)

#### **GLASS**

• Food and beverage jars and bottles (Return deposit containers for refund) NEW!

#### **METAL**

 Aluminum steel food cans,

aluminum foil and trays (Clean)

 Metal paint cans (Empty, dry & lids removed)

#### **GABLE TOPS AND TETRA PAKS**

• Including milk, juice cartons, drinking boxes and spiral wound (cardboard) containers (Clean)

Only put approved items into the Blue and Yellow Boxes.

**SORT IT RIGHT!** 