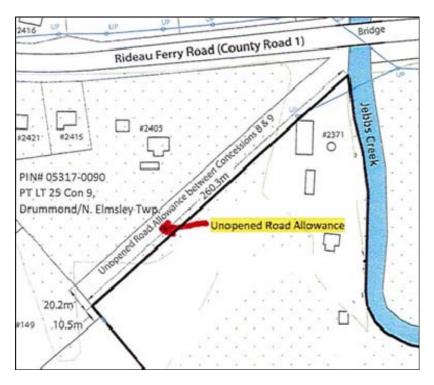

## **Public Notice**

Road Closure: Between Concession 8 & 9 North Elmsley, Rideau Ferry Road

**TAKE NOTICE** that the Council of Township of Drummond/North Elmsley proposes the passage of a by-law to stop up, close and sell a certain portion of an unopened road allowance which is no longer required for municipal purposes on August 13, 2019 at 5:00 p.m. Any person who believes he or she may be adversely affected by the closure of the unopened road allowance has an opportunity to express his or her concerns at an open meeting at the Township Municipal Office, 310 Port Elmsley Road.

## DESCRIPTION OF PROPOSED CLOSING

The portion of the unused public street right-of-way road allowance, legal description is: RDAL BTN CON 8 & 9 NORTH ELMSLEY ABUTTING LT 25 CON.

Contact: Cathy Ryder, Deputy Clerk Email: <u>cryder@dnetownship.ca</u> Phone: 613-267-6500