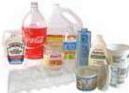

# What's IN 🗸 **CONTAINERS** go in your YELLOW BOX:

food & drink containers & plastic egg cartons (NOT #6 polystyrene/Styrofoam)

Aluminum

steel food

Metal paint cans

**GABLE TOPS AND** 

**TETRA PAKS** 

(Clean)

cans,

PLASTIC

• #1 - #7 Plastic

GLASS • Food and beverage jars and bottles (Return deposit containers for refund) NEW!

aluminum foil and trays (Clean)

(Empty, dry & lids removed)

Including milk, juice cartons,