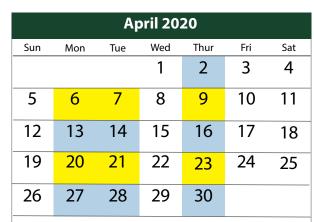

# **Curbside Collection Schedule**

Garbage is picked up every week on your collection day.

| May 2020 |                                                                        |     |     |      |     |     |  |  |
|----------|------------------------------------------------------------------------|-----|-----|------|-----|-----|--|--|
| Sun      | Mon                                                                    | Tue | Wed | Thur | Fri | Sat |  |  |
|          |                                                                        |     |     |      | 1   | 2   |  |  |
| 3        | 4                                                                      | 5   | 6   | 7    | 8   | 9   |  |  |
| 10       | 11                                                                     | 12  | 13  | 14   | 15  | 16  |  |  |
| 17       | 18                                                                     | 19  | 20  | 21   | 22  | 23  |  |  |
| 24       | 25                                                                     | 26  | 27  | 28   | 29  | 30  |  |  |
| 31       | Blue Box & Yellow Box are picked up on<br>your garbage collection day. |     |     |      |     |     |  |  |