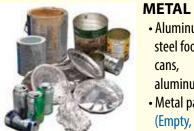

# What's IN 🗸 **CONTAINERS** go in your YELLOW BOX:

food & drink containers & plastic egg cartons (NOT #6 polystyrene/Styrofoam)

Aluminum

steel food

Metal paint cans

**GABLE TOPS AND** 

**TETRA PAKS** 

(Clean)

cans,

PLASTIC

• #1 - #7 Plastic

GLASS • Food and beverage jars and bottles (Return deposit containers for refund) NEW!

aluminum foil and trays (Clean)

(Empty, dry & lids removed)

Including milk, juice cartons,