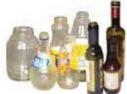

cans,

PLASTIC

• #1 - #7 Plastic

GLASS • Food and beverage jars and bottles (Return deposit containers for refund) NEW!

aluminum foil and trays (Clean)

(Empty, dry & lids removed)

Including milk, juice cartons,