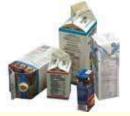

wound (cardboard) containers

drinking boxes and spiral

Aerosol Cans

CAN BE

RECYCLED!!! Add to your

Yellow Box.

**RETURN deposit containers to the BEER STORE or DONATE to the Drummond Scouts at Code Road Landfill** 